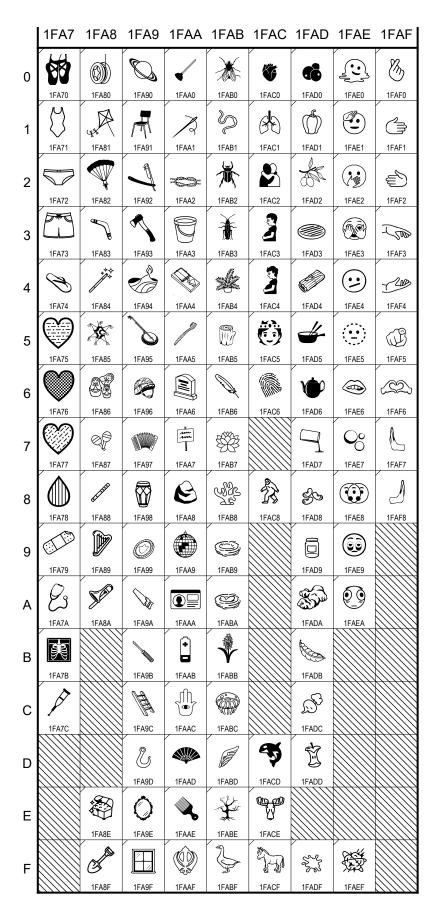

#### Clothing 1FAA7 ₽ **PLACARD** 1FAA8 € ROCK 1FA70 🙀 **BALLET SHOES** 1FAA9 @ MIRROR BALL 1FA71 **ONE-PIECE SWIMSUIT** 1FAAA 🖭 IDENTIFICATION CARD 1FA72 🤝 **BRIEFS** 1FA73 TS SHORTS =ID1FAAB LOW BATTERY 1FA74 🤏 THONG SANDAL → 1F50B 🗓 battery = flip flop 1FAAC 🕆 HAMSA **Colored heart symbols** 1FAAD POLDING HAND FAN For use with emoji. Constitute a set as follows: 2764, 1F499-1FAAE 🔦 HAIR PICK 1F49C, 1F5A4, 1F90D, 1F90E, 1F9E1, and 1FA75-1FA77. 1FA75 LIGHT BLUE HEART 1FA76 GREY HEART Religious symbol 1FAAF 🕸 KHANDA → 262C 🗣 adi shakti 1FA77 PINK HEART Animals and nature **Medical symbols** 1FAB0 🔉 FLY 1FA78 DROP OF BLOOD 1FAB1 🤌 WORM → 1F4A7 & droplet 1FAB2 🦄 BEETLE 1FA79 ADHESIVE BANDAGE 1FAB3 \* COCKROACH 1FA7A & STETHOSCOPE 1FAB4 🍁 POTTED PLANT 1FA7B 🖾 X-RAY 1FAB5 WOOD 1FA7C / CRUTCH 1FAB6 FEATHER Toys and sport symbols 1FAB7 🏶 LOTUS 1FA80 🚳 YO-YO 1FAB8 🖑 CORAL 1FA81 ♥ KITE 1FA82 ♥ PARACHUTE 1FAB9 EMPTY NEST 1FABA S NEST WITH EGGS 1FA83 "> BOOMERANG 1FABB ♦ HYACINTH 1FA84 / MAGIC WAND 1FABC @ JELLYFISH 1FA85 🕸 PINATA 1FABD Ø WING 1FA86 🥞 NESTING DOLLS 1FABF 🦫 GOOSE **Musical instruments** 1FA87 MARACAS **Body parts** 1FA88 / FLUTE 1FAC0 ANATOMICAL HEART 1FA89 🏲 HARP 1FAC1 🕭 LUNGS 1FA8A M TROMBONE People Miscellaneous objects 1FAC2 PEOPLE HUGGING 1FA8E 🏶 TREASURE CHEST 1FAC3 3 PREGNANT MAN 1FA8F 🖋 SHOVEL PREGNANT PERSON 1FA90 🖏 RINGED PLANET → 1F930 🎝 pregnant woman 1FA91 ₼ CHAIR 1FAC5 PERSON WITH CROWN 1FA92 ARAZOR 1FA93 AXE → 1F478 🚳 princess Miscellaneous 1FA94 🧀 DIYA LAMP 1FAC6 FINGERPRINT BANJO 1FA95 1FA96 @ MILITARY HELMET **Animals and nature** 1FA97 M ACCORDION 1FAC8 A HAIRY CREATURE 1FAC9 1FA98 🗑 LONG DRUM 1FA99 @ COIN 1FA9A > CARPENTRY SAW 1FA9B > SCREWDRIVER 1FA9C 🖟 LADDER 1FA9D 🖔 HOOK 1FACE ♥ MOOSE 1FA9E O MIRROR 1FACF DONKEY 1FA9F III WINDOW Food and drink 1FAA0 < PLUNGER 1FAD0 & BLUEBERRIES 1FAD1 ® BELL PEPPER 1FAA2 ← KNOT 1FAD2 🕷 OLIVE 1FAA3 💆 BUCKET 1FAD3 S FLATBREAD 1FAA4 MOUSE TRAP 1FAD4 P TAMALE 1FAA5 / TOOTHBRUSH 1FAD5 🗳 FONDUE 1FAA6 🔋 HEADSTONE

```
1FAD6 🎔 TEAPOT
1FAD7 🖯 POURING LIQUID
         → 1F95B 🖰 glass of milk
1FAD8 🗞 BEANS
1FAD9 🗐 JAR
1FADA 🔊 GINGER ROOT
1FADB 🦠 PEA POD
1FADC S ROOT VEGETABLE
1FADD S APPLE CORE
Miscellaneous
1FADF 🕸 SPLATTER
Faces
1FAE0 @ MELTING FACE
1FAE1 © SALUTING FACE
1FAE2 (§) FACE WITH OPEN EYES AND HAND OVER
         MOUTH
1FAE3 🕏 FACE WITH PEEKING EYE
1FAE4 ② FACE WITH DIAGONAL MOUTH
1FAE5 © DOTTED LINE FACE
Emotion
1FAE6 ⊕ BITING LIP
        → 1F5E2 > lips
1FAE7 % BUBBLES
Faces
1FAE8 ③ SHAKING FACE
1FAE9  FACE WITH BAGS UNDER EYES
1FAEA  OSTORTED FACE
Emotion
1FAEF ∰ FIGHT CLOUD
Hand symbols
1FAF0 🖔 HAND WITH INDEX FINGER AND THUMB
         CROSSED
         → 1F91E  hand with index and middle fingers
          crossed
1FAF1 😩 RIGHTWARDS HAND
1FAF2 🖒 LEFTWARDS HAND
1FAF3 🤝 PALM DOWN HAND
1FAF4 🥟 PALM UP HAND
1FAF5 @ INDEX POINTING AT THE VIEWER
```

1FAF6 A HEART HANDS

1FAF7 LEFTWARDS PUSHING HAND
1FAF8 RIGHTWARDS PUSHING HAND